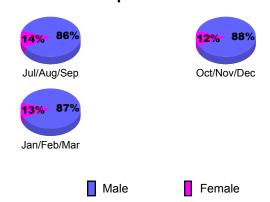

### Gender Comparison 2009-2010

Oct/Nov/Dec

Jan/Feb/Mar

Previous Year

GMT: DANA M BIGGS Location: WASHINGTON GMT CA: 1

Clubs

|             |                            | 200                           | 2008-2009                         |                                  |                                  |
|-------------|----------------------------|-------------------------------|-----------------------------------|----------------------------------|----------------------------------|
| Month       | New<br>Club<br><u>Goal</u> | Actual<br>New<br><u>Clubs</u> | Actual<br>Dropped<br><u>Clubs</u> | Gain/<br>Loss of<br><u>Clubs</u> | Gain/<br>Loss of<br><u>Clubs</u> |
| Jul/Aug/Sep | 0                          | 0                             | 0                                 | 0                                | 0                                |
| Oct/Nov/Dec | 0                          | 0                             | 0                                 | 0                                | 0                                |
| Jan/Feb/Mar | 0                          | 0                             | 0                                 | 0                                | -1                               |
| Totals      | 0                          | 0                             | 0                                 | 0                                | -1                               |

## **Gender Comparison 2009-2010**