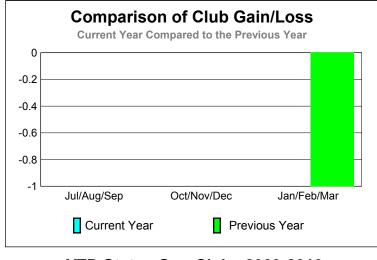

## 2009-2010 GMT Quarterly Report for District (or Undistricted) District 19 F IDAHO

Location: IDAHO GMT CA: 1 **GMT: DANA M BIGGS MEMBERSHIP CLUBS Club** Results Clubs **Membership** Results <u>Membership</u> 2008-2009 2009-2010 2008-2009 2009-2010 New Actual Actual Gain/ Gain/ Net Actual Actual Gain/ Gain/ Club New **Dropped** Loss of Loss of Memb New Dropped Loss of Loss of Month Month Goal Clubs Clubs Clubs Clubs Goal Memb Memb Memb Memb Jul/Aug/Sep 0 0 0 0 Jul/Aug/Sep 9 -12 -4 0 -8 -3 Oct/Nov/Dec Oct/Nov/Dec 0 0 0 0 0 8 11 -19 -8 -14 Jan/Feb/Mar Jan/Feb/Mar 0 0 0 0 10 19 -6 13 17 Totals 0 0 Totals 10 39 -37 2 -1 **Club Results 2009-2010** Membership Results 2009-2010 Goal, New, Dropped, Gain/Loss Goal, New, Dropped, Gain/Loss 20 6 15 10 5 0 -5 -2 -10 -15 -20 -6 Jul/Aug/Sep Oct/Nov/Dec Jan/Feb/Mar Jul/Aug/Sep Oct/Nov/Dec Jan/Feb/Mar Goal Gain Loss C Actual Dropped Goal Actual Dropped Gain Loss C Comparison of Club Gain/Loss Comparison of Membership Gain/Loss **Current Year Compared to the Previous Year Current Year Compared to the Previous Year** 6 20 15 4 10 2 5 0 -2 -5 -4 -10

## -5 -10 -15 -20 -25 -30 Jul/Aug/Sep Oct/Nov/Dec Jan/Feb/Mar Current Year Previous Year